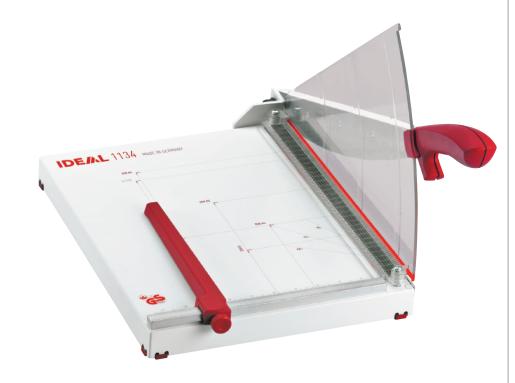

## → 1134 TABLETOP TRIMMER

Solingen steel blade set may be resharpened | manual clamp | transparent Lexan® safety guard with integrated cutting line indicator | precision side guides scaled in inches and metric system | adjustable back gauge | standard paper sizes indicated on table | non-skid rubber feet for safe operation | heavy duty blade mounting bracket | all-metal construction

Dimensions (D x W x H): 22  $\frac{1}{2}$  x 13  $\frac{1}{4}$  x 12 inches, Shipping weight: 11 lbs.

Dealer:

## → TRIUMPH 1134

Cutting length 13 ¾"
Sheet capacity 25\*

Table size (D x W) 15" x 12"

\* may vary due to variations in paper

3134 Industry Drive North Charleston, South Carolina 29418 800-223-2508, fax: 843-552-2974 www.mbmcorp.com