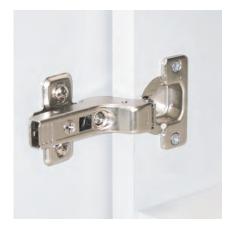

**CAPACITY INDICATOR** 

Patented Electronic Capacity Control (ECC) indicator monitors sheet capacity levels during operation to prevent jams.

**QUALITY COMPONENTS** 

Cabinet doors are equipped with high quality adjustable metal hinges.