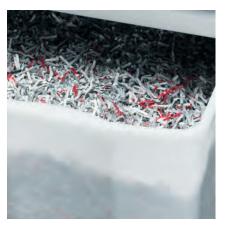

## DESTROYIT® 3804

Attractively priced Centralized shredder with ECC (Electronic Capacity Control) and a super wide, 16 inch feed opening. Shred bin holds 44 gallons.

| 6 mm strip-cut (1/4 inch)                 |
|-------------------------------------------|
| 29-31*                                    |
| 4 x 40 mm cross-cut (3/16 x 1 1/2 inches) |
| 24-26*                                    |
| 2 x 15 mm cross-cut (3/32 x 5/8 inches)   |
| 12-14*                                    |
|                                           |

Automatic start and stop controlled by photo cell. Patented Electronic Capacity Control (ECC) indicator prevents jams by monitoring sheet capacity levels during operation. High quality, hardened steel cutting shafts take staples, paper clips, and credit cards (strip-cut and 4 x 40 cross-cut models take CDs / DVDs). Quiet and powerful single phase motor rated for continuous operation. Sturdy Twin Drive System with fully enclosed gear box housing. High quality wooden cabinet mounted on casters. Convenient, environmentally friendly shred bin does not require disposable shred bags.