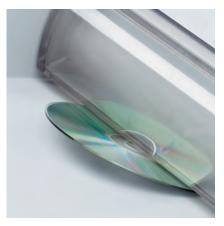

SAFE SHREDDING OF CDs / DVDs

An electronically controlled, transparent safety shield protects the operator from stray splinters of plastic.

**ENVIRONMENTALLY FRIENDLY BIN** 

Durable, lightweight shred bins can be used with or without disposable bags.