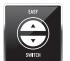

<sup>\*</sup>Certified using 8 1/2" x 11" 20 lb. bond and recommended power supply.

Comprehensive SPS safety package: Easy Switch control element uses illuminated color codes and symbols to indicate operational status and functions as an emergency stop switch; patented, electronically controlled, transparent safety shield in the feed opening; automatic power cut-off when cabinet is opened or shred bin is full; automatic reverse and power cut-off when overfed; double protection against overheating; Zero Energy Consumption sleep mode cuts off power supply after 30 minutes of inactivity.

## **Features**

High grade, hardened steel cutting shafts are milled in our Balingen factory and warranted for life.

**EASY SWITCH** 

Multifunction control element uses optical signals to indicate operational status and functions as an emergency stop switch.