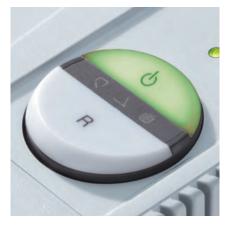

<sup>\*</sup>Certified using 8 1/2" x 11" 20 lb. bond and recommended power supply.

Comprehensive SPS safety package: Easy Switch control element uses illuminated color codes and symbols to indicate operational status and functions as an emergency stop switch; patented, electronically controlled, transparent safety shield in the feed opening; automatic power cut-off when cabinet is opened or shred bin is full; automatic reverse and power cut-off when overfed; double protection against overheating; Zero Energy Consumption sleep mode cuts off power supply after 30 minutes of inactivity.

## **Features**

High grade, hardened steel cutting shafts are milled in our Balingen factory and warranted for life.

**EASY SWITCH** 

Multifunction control element uses optical signals to indicate operational status and functions as an emergency stop switch.