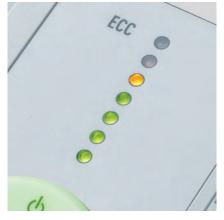

Automatic start and stop controlled by photo cell. Patented Electronic Capacity Control (ECC) indicator prevents jams by monitoring sheet capacity levels during operation. High quality, hardened steel cutting shafts take staples, paper clips, and credit cards (strip-cut and 4 x 40 cross-cut models take CDs / DVDs). Quiet and powerful single phase motor rated for continuous operation. Sturdy Twin Drive System with fully enclosed gear box housing. High quality wooden cabinet mounted on casters. Convenient, environmentally friendly shred bin does not require disposable shred bags.

**CAPACITY INDICATOR** 

Patented Electronic Capacity Control (ECC) indicator monitors sheet capacity levels during operation to prevent jams.

**QUALITY COMPONENTS** 

Cabinet doors are equipped with high quality adjustable metal hinges.