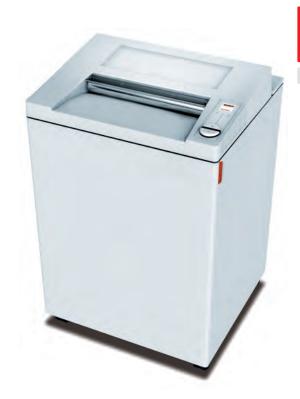

## DESTROYIT® 3804

Attractively priced Centralized shredder with ECC (Electronic Capacity Control) and a super wide, 16 inch feed opening. Shred bin holds 44 gallons.

| 6 mm strip-cut (1/4 inch)                 |
|-------------------------------------------|
| 29-31*                                    |
| 4 x 40 mm cross-cut (3/16 x 1 1/2 inches) |
| 24-26*                                    |
| 2 x 15 mm cross-cut (3/32 x 5/8 inches)   |
| 12-14*                                    |
|                                           |

Automatic start and stop controlled by photo cell. Patented Electronic Capacity Control (ECC) indicator prevents jams by monitoring sheet capacity levels during operation. High quality, hardened steel cutting shafts take staples, paper clips, and credit cards (strip-cut and 4 x 40 cross-cut models take CDs / DVDs). Quiet and powerful single phase motor rated for continuous operation. Sturdy Twin Drive System with fully enclosed gear box housing. High quality wooden cabinet mounted on casters. Convenient, environmentally friendly shred bin does not require disposable shred bags.

## **Specifications**

| Shred volume, gallons          | 44                       |
|--------------------------------|--------------------------|
| Feed opening, inches           | 16                       |
| Electrical requirements, volts | 115                      |
| Maximum horsepower             | 1                        |
| Dimensions (D x W x H), inches | 23 1/4 x 25 1/4 x 38 1/4 |
| Shipping weight, pounds        | 232 (sc), 233 (cc)       |