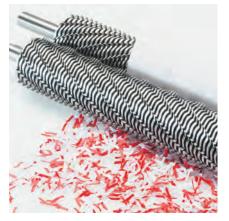

## **Features**

High grade, hardened steel cutting shafts are milled in our Balingen factory and warranted for life.

**EASY SWITCH** 

Multifunction control element uses optical signals to indicate operational status and functions as an emergency stop switch.