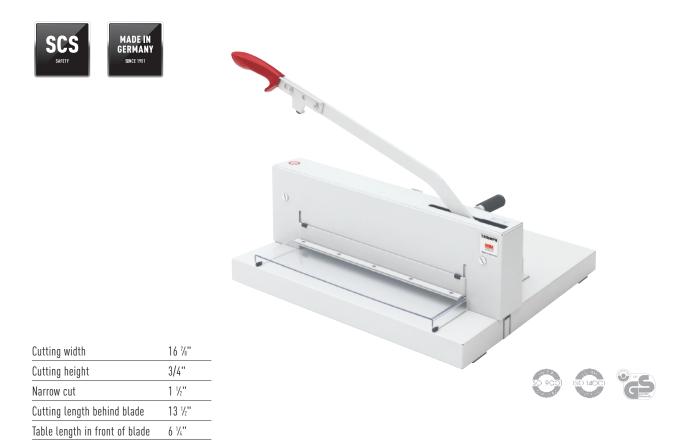

## TRIUMPH **4300** MANUAL TABLETOP CUTTER

SCS (Safety Cutting System) features: hinged, transparent safety guard on front table with locking device for the blade lever (a cut can only be executed if the safety guard is completely closed); transparent safety cover on rear table; blade change from front without removing machine covers; blade changing device covers cutting edge of blade; blade depth adjustment from outside of machine; cutting stick can be turned or changed from outside of machine. Safety blade lever with patented overload protection. Patented, lever-activated, fast-action clamp provides optimal clamp pressure. Side guide with measuring scale (mm/inches). Lockable back gauge. All-metal construction. High-quality, German steel blade. Dimensions (D x W x H): 22 ½ x 28 x 18 ½ inches. Shipping weight: 80 lbs.