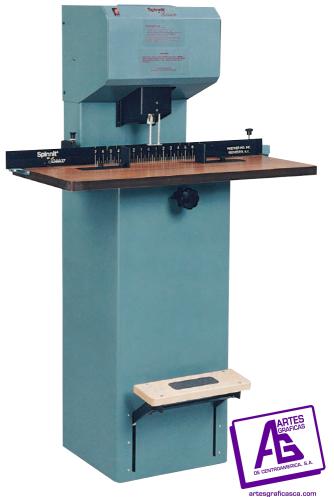

## FM-2

- Single spindle drill
- 2" drilling capacity
- Hands-free, low maintenance and efficient operation
- Provides maximum production at an affordable price
- Lowest cost floor model drill on the market

## FMP-2

- Identical to the FM-2 except fully automatic
- Pneumatic, powered by your in-house air or with our select compact compressor (Compressor sold seperately)

|                           | FM-2            | FMP-2           |
|---------------------------|-----------------|-----------------|
| Number of Spindles        | 1               | 1               |
| Distance Between Spindles | N/A             | N/A             |
| Horsepower                | 1/4             | 1/4             |
| Volts                     | 115             | 115             |
| Table Size                | 15" x 32"       | 15" x 32"       |
| Max Throat Depth          | 3-3/4"          | 3-3/4"          |
| Table Travel              | 14"             | 14"             |
| Table Height              | 35-1/2"         | 35-1/2"         |
| Base Footprint            | 15" x 15"       | 15" x 15"       |
| Overall Height            | 54"             | 54"             |
| Weight                    | 150 lbs         | 150 lbs         |
| Shipping Weight           | 247 lbs         | 247 lbs         |
| Shipping Dimensions       | 48" x 40" x 60" | 48" x 40" x 60" |