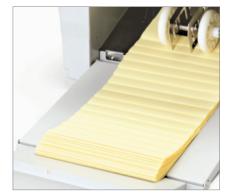

## Features

**TOUCH SCREEN** The LED touch screen sets up 18 standard folds automatically at the touch of a button. Up to 12 custom folds can be stored in memory.

EXTENDED EXIT TRAY An extra long exit tray ensures neat stacking of finished jobs.