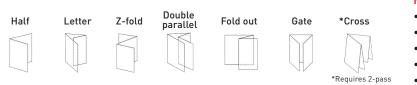

## MBM **408A**

Dependable automatic folder that comes pre-programmed with 18 standard folds. Up to 12 custom jobs can be stored in memory.

• Features special modes including Noise Reduction Mode, Thick Paper Mode, and Quick Mode.

Automatic 3 roller friction feed system. Pre-programmed with 18 standard folds. Stores 12 custom folds in memory. Color LED touch screen control panel includes 4 digit addition / subtraction digital counter. Test button folds 2 sheets for inspection. Automatically senses and displays paper size. Extended exit tray for neat stacking of folded sheets. Automatic conveyor ensures smooth ejection of folded paper. Single sheet feeding automatically maintained for different weights of paper. Auxiliary paper guide for cross folding. Load and unload paper from same side. Display alert and audible signal in case of incorrect operation. Skew and micro-adjustment dials. Fully enclosed fold tables for quiet operation. Quick-release roller system for easy maintenance. Optional scoring, micro-perforating, and slitting units.

## Features

**TOUCH SCREEN** The LED touch screen sets up 18 standard folds automatically at the touch of a button. Up to 12 custom folds can be stored in memory.

EXTENDED EXIT TRAY An extra long exit tray ensures neat stacking of finished jobs.