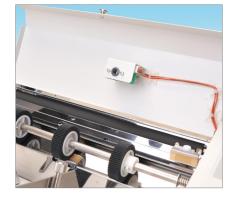

DOUBLE FEED DETECTION The double feed detection sensor prevents mis-folded papers being contaminated to outputs.

Tel (502) 2360.1140 www.artesgraficasca.com All technical data is approximate and subject to change. © MBM Corporation, 8/2017.