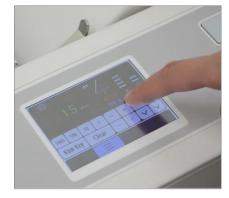

## Features

**TOUCH SCREEN** The LED touch screen sets up 18 standard folds automatically at the touch of a button. Up to 12 custom folds can be stored in memory.

EXTENDED EXIT TRAY An extra long exit tray ensures neat stacking of finished jobs.