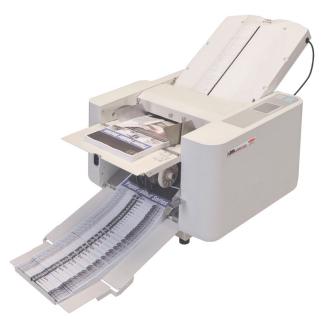

## MBM **408A**

Dependable automatic folder that comes pre-programmed with 18 standard folds. Up to 12 custom jobs can be stored in memory.

• Features special modes including Noise Reduction Mode, Thick Paper Mode, and Quick Mode.

Automatic 3 roller friction feed system. Pre-programmed with 18 standard folds. Stores 12 custom folds in memory. Color LED touch screen control panel includes 4 digit addition / subtraction digital counter. Test button folds 2 sheets for inspection. Automatically senses and displays paper size. Extended exit tray for neat stacking of folded sheets. Automatic conveyor ensures smooth ejection of folded paper. Single sheet feeding automatically maintained for different weights of paper. Auxiliary paper guide for cross folding. Load and unload paper from same side. Display alert and audible signal in case of incorrect operation. Skew and micro-adjustment dials. Fully enclosed fold tables for quiet operation. Quick-release roller system for easy maintenance. Optional scoring, micro-perforating, and slitting units.