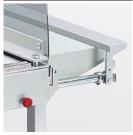

## → 1080 LARGE FORMAT FLOOR MODEL TRIMMER

Solingen steel blade set may be resharpened | special wide-angle blade cuts heavy materials such as matteboard, plastic, and metal foil | transparent Lexan® safety quard | blade lock | foot pedal for positive clamping | precision side guides scaled in inches and metric system | lockable back gauge | front gauge is adjustable using a calibrated rotary knob with fine adjustment scale, lockable in every position | narrow-strip cutting device | fold-down extension table provides support for large cutting jobs | standard paper sizes indicated on table | all-metal construction

## **EXTENSION TABLE**

A fold-down table extension supports large format materials.