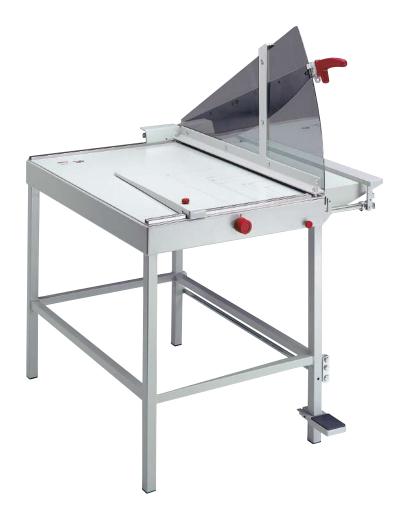

## → 1080 LARGE FORMAT FLOOR MODEL TRIMMER

Solingen steel blade set may be resharpened | special wide-angle blade cuts heavy materials such as matteboard, plastic, and metal foil | transparent Lexan® safety quard | blade lock | foot pedal for positive clamping | precision side guides scaled in inches and metric system | lockable back gauge | front gauge is adjustable using a calibrated rotary knob with fine adjustment scale, lockable in every position | narrow-strip cutting device | fold-down extension table provides support for large cutting jobs | standard paper sizes indicated on table | all-metal construction

Dimensions (D x W x H): 42 x 27 ½ x 48 inches, Shipping weight: 158 lbs.

An integrated foot pedal ensures positive clamping.