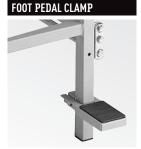

## → 1080 LARGE FORMAT FLOOR MODEL TRIMMER

Solingen steel blade set may be resharpened | special wide-angle blade cuts heavy materials such as matteboard, plastic, and metal foil | transparent Lexan® safety quard | blade lock | foot pedal for positive clamping | precision side guides scaled in inches and metric system | lockable back gauge | front gauge is adjustable using a calibrated rotary knob with fine adjustment scale, lockable in every position | narrow-strip cutting device | fold-down extension table provides support for large cutting jobs | standard paper sizes indicated on table | all-metal construction

Dimensions (D x W x H): 42 x 27 ½ x 48 inches, Shipping weight: 158 lbs.

An integrated foot pedal ensures positive clamping.