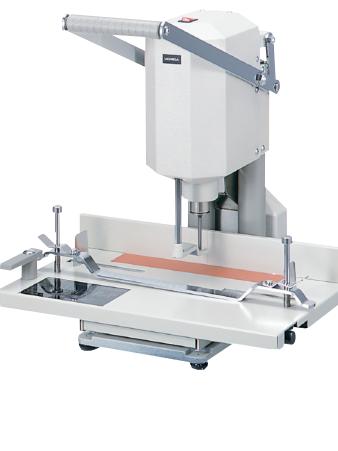

## → MBM 55 SINGLE SPINDLE TABLETOP DRILL

2 inch drilling capacity | 5 pre-set patterns available at the turn of a dial | easy-glide table moves on bearings | side guides are self-centering for quick changes | quick-release clamp | accommodates 7/64 to 1/2 inch drill bits | 2 high quality bits (1/4 and 5/16 inch) included along with sharpener and honing stone

Dimensions (D x W x H): 17 x 18  $\frac{7}{8}$  x 24  $\frac{1}{2}$  inches, Shipping weight: 81 lbs.

Dealer:

Paper is held securely in place by the quick-release clamp.

## → MBM 55

Drilling capacity 2" Max. throat depth 1 %" Max. paper length 14 <sup>3</sup>/<sub>4</sub>" Table size 18 %" x 10" Motor .5 hp Power supply 115 V, 60 Hz

3134 Industry Drive North Charleston, South Carolina 29418 800-223-2508, fax: 843-552-2974 www.mbmcorp.com