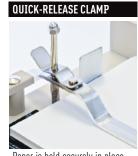

Dimensions (D x W x H): 17 x 18  $\frac{7}{8}$  x 24  $\frac{1}{2}$  inches, Shipping weight: 81 lbs.

Dealer:

Paper is held securely in place by the quick-release clamp.