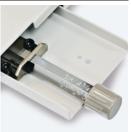

## PATTERN SELECT DIAL

Any of 5 pre-set drilling patterns can be selected with a turn of the pattern select dial.