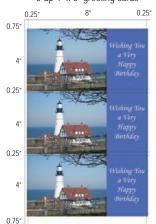

> Optional slitter cassette: letter size 2-up 5" x 7" photos/post cards

Standard slitter cassette: letter size 4-up 3.5" x 5" post cards

Optional slitter cassette: legal size 3-up 4" x 8" greeting cards