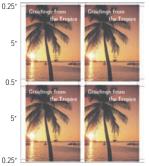

> Optional slitter cassette: letter size 2-up 5" x 7" photos/post cards

Standard slitter cassette: letter size 4-up 3.5" x 5" post cards

Optional slitter cassette: legal size 3-up 4" x 8" greeting cards