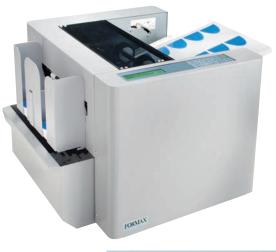

# FORMAX®

## FD 120 CARD CUTTER

#### Professional Results at Your Fingertips

The Formax FD 120 Card Cutter is ideal for on-demand processing of full-bleed color business cards, postcards, greeting cards and photos. With its capacity to cut both letter and legal size documents in paper weights up to 300gsm, you can create professional quality cards right from your desktop. The FD 120 has a small footprint and an easy-to-use control panel with LCD display.

The FD 120 automatically cuts and slits documents and stacks them in sequential order at speeds of up to 130 business cards per minute. Utilize the 6 pre-programmed jobs or 6 programmable jobs to save time and effort. Optional interchangeable cutting cassettes are available for even greater flexibility and productivity.