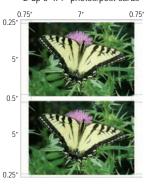

> Optional slitter cassette: letter size 2-up 5" x 7" photos/post cards

Standard slitter cassette: letter size 4-up 3.5" x 5" post cards

Optional slitter cassette: legal size 3-up 4" x 8" greeting cards