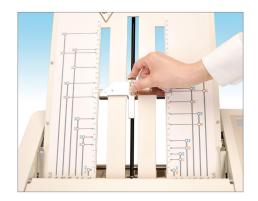

## **FOLD PLATE GRAPHICS**

Fold plates with clear graphics and measurements ensure accurate paper stop placement.