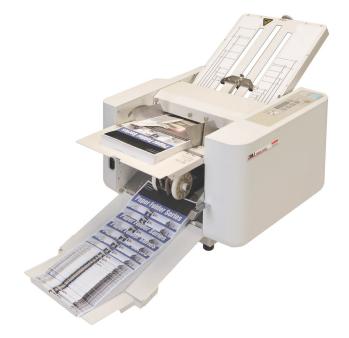

# **MBM 208J**

Friction feed manual folder that sets up easily for a variety of standard and custom folds.

3 roller friction feed system. Easy set-up for standard and custom folds. Control touch panel includes 4 digit counter with addition and subtraction functions. Test button folds 2 sheets for inspection. Extended exit tray for neat stacking of folded sheets. Automatic conveyor ensures smooth ejection of folded paper. Single sheet feeding automatically maintained for different weights of paper. Auxiliary paper guide for cross folding. Load and unload paper from same side. Display alert and audible signal in case of incorrect operation. Skew and micro-adjustment dials. Quick-release roller system for easy maintenance.