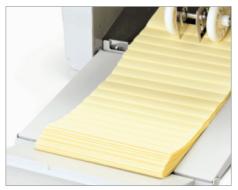

## **EXTENDED EXIT TRAY**

An extra long exit tray ensures neat stacking of finished jobs.