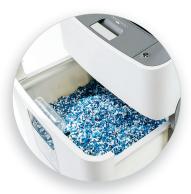

## Special Features

Sheet Capacity

Protection

Energy Mgmt.

German Engineered

The Dahle ShredMATIC® 35314 is a powerful auto-feed shredder that makes quick work of destroying confidential documents. It features a lockable 300-sheet auto-feed bin, oil-free operation, and automatic jam protection. This P-4 shredder produces a 3/16" x 5/8" particle size and holds up to 11 gallons of shredded waste. It's German engineered and guaranteed to provide many years of trouble-free operation.

## Features/Benefits

- 300 sheet auto-feed shredder offers convenience and saves time
- Fast shredding of loose or stapled sheets at 85 per minute
- Oil-Free / Hassle-Free shredding maintains performance without maintenance
- Automatic jam protection reverses motor in the event of an overfeed
- German engineered machine for trouble-free operation and peace of mind
- · Auto lock/unlock feed compartment prevents access during use for greater security
- · Conserves energy by automatically shutting down when not in use
- Shreds CDs/DVDs, credit cards, paper clips and staples

## 35314 Specifications

| Feed Width | Capacity<br>#20 / #16 | Security Level | Shred Size   | Waste Volume | Speed<br>feet/min | Decibel Level | Special Features Oil Free Auto-Feed |   |
|------------|-----------------------|----------------|--------------|--------------|-------------------|---------------|-------------------------------------|---|
| 8¾"        | 14 / 16               | P-4            | ³∕16" X 5⁄8" | 11 gal.      | 12 f/m            | 60 dB         | •                                   | • |