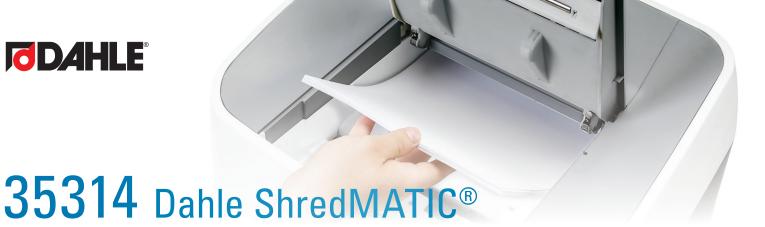

## Auto-Feed Shredder

## Special Features

Sheet Capacity

Protection

Energy Mgmt.

German Engineered

The Dahle ShredMATIC® 35314 is a powerful auto-feed shredder that makes quick work of destroying confidential documents. It features a lockable 300-sheet auto-feed bin, oil-free operation, and automatic jam protection. This P-4 shredder produces a 3/16" x 5/8" particle size and holds up to 11 gallons of shredded waste. It's German engineered and guaranteed to provide many years of trouble-free operation.

## Features/Benefits

- 300 sheet auto-feed shredder offers convenience and saves time
- Fast shredding of loose or stapled sheets at 85 per minute
- Oil-Free / Hassle-Free shredding maintains performance without maintenance
- Automatic jam protection reverses motor in the event of an overfeed
- German engineered machine for trouble-free operation and peace of mind
- · Auto lock/unlock feed compartment prevents access during use for greater security
- · Conserves energy by automatically shutting down when not in use
- Shreds CDs/DVDs, credit cards, paper clips and staples