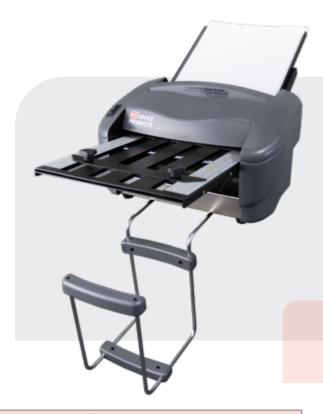

## **P7500** PAPER FOLDER

The P7500 Paper Folder is ideal for use in small mailrooms, offices, churches, and more. Its small and convenient size is perfect for desktop placement. Sets of 1-3 sheets, stapled or non-stapled, are automatically folded when hand-fed. Feed tray holds up to 50 sheets. This easy-to-use paper folder can fold up to 4,000 sheets per hour, making folding easy.

- Capable of folding 8.5" x 11" letter size and 8.5" x 14" legal size
- 18 24 lb bond (68-90 gsm)
- Fold types: letter, half, Z-fold, and double parallel
- Stacking tray for convenient folded document collection

| Model              | P7500                                    |
|--------------------|------------------------------------------|
| Speed              | 4000 sheets/hour                         |
| Sheet Size         | 8.5" x 11", 8.5"x 14", A4                |
| Paper Weight       | 68-90 gsm / 18-24 lb bond                |
| Feed Type          | Automatic                                |
| Feed Tray Capacity | 50                                       |
| Manual Bypass Qty  | 3                                        |
| Accepts Staples    | Yes                                      |
| Power Supply       | 110/220V                                 |
| Fold Types         | Letter, Half, Z-Fold,<br>Double Parallel |
| Dimensions (in)    | 13" × 20" × 10.5"                        |
| Dimensions (cm)    | 33 x 51 x 27                             |
| Weight             | 17 lbs                                   |