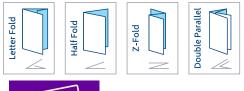

- Capable of folding 8.5" x 11" letter size and 8.5" x 14" legal size
- 18 24 lb bond (68-90 gsm)
- Fold types: letter, half, Z-fold, and double parallel
- Stacking tray for convenient folded document collection

| Model              | P7500                                    |
|--------------------|------------------------------------------|
| Speed              | 4000 sheets/hour                         |
| Sheet Size         | 8.5" x 11", 8.5"x 14", A4                |
| Paper Weight       | 68-90 gsm / 18-24 lb bond                |
| Feed Type          | Automatic                                |
| Feed Tray Capacity | 50                                       |
| Manual Bypass Qty  | 3                                        |
| Accepts Staples    | Yes                                      |
| Power Supply       | 110/220V                                 |
| Fold Types         | Letter, Half, Z-Fold,<br>Double Parallel |
| Dimensions (in)    | 13" × 20" × 10.5"                        |
| Dimensions (cm)    | 33 x 51 x 27                             |
| Weight             | 17 lbs                                   |